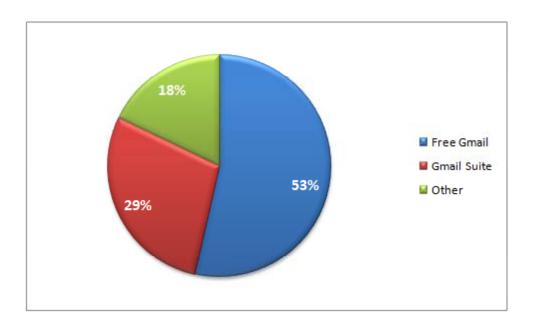

on Dec 15

For this purpose, we are carrying out a survey to get a feel of the current scenario.

It would be great it you can take out 5 minutes to complete this survey by clicking this link

https://forms.gle/EyDriWj9tBrRvUtW8

Rest assured, your response will be shared only with speakers of the event and the purpose is greater benefit of the profession

J B Nagar CPE Study Circle

18:48 📈

#### **Count of Staff + Trainees**



#### **Dedicated IT Resource**



### **Practice Management Software**



#### **CAAT for Audit**



Do not use any such toolYes

## **Audit Management Software**



#### **Data Storage**



- Completely Local Server
- Completely on Cloud
- Partially on Cloud, Partially Local

#### **Payment to Vendors/ Staff**



#### **Office Tools**



#### **Email Service**



# **End of Survey Results**

J BNagar CPE Study Circle