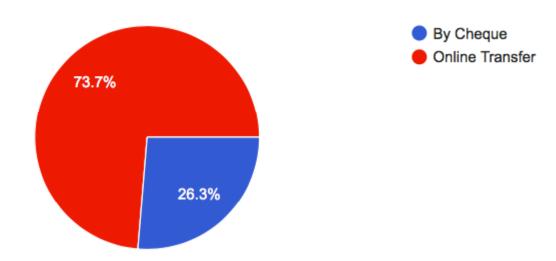

ocs.google.com

We are planning a Technology Clinic on Dec 15

For this purpose, we are carrying out a survey to get a feel of the current scenario.

It would be great it you can take out 5 minutes to complete this survey by clicking this link

https://forms.gle/EyDriWj9tBrRvUtW8

Rest assured, your response will be shared only with speakers of the event and the purpose is greater benefit of the profession

J B Nagar CPE Study Circle

18:48 📈

#### **Count of Staff + Trainees**



#### **Dedicated IT Resource**



### **Practice Management Software**



#### **CAAT for Audit**



Do not use any such toolYes

## **Audit Management Software**



#### **Data Storage**



- Completely Local Server
- Completely on Cloud
- Partially on Cloud, Partially Local

#### **Payment to Vendors/ Staff**



#### **Office Tools**



#### **Email Service**



# **End of Survey Results**

J BNagar CPE Study Circle