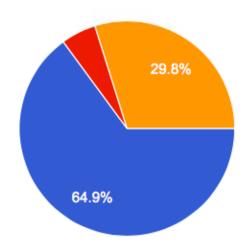

#### **Data Storage**

- Completely Local Server
- Completely on Cloud
- Partially on Cloud, Partially Local